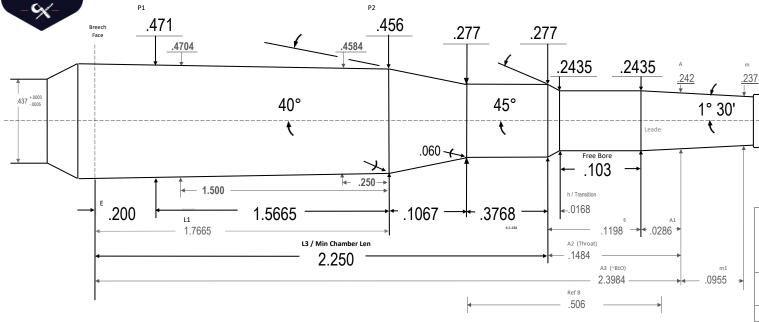

Ackley Improved version of 6mm Rem. Base diameter is slightly tightened. Free bore length remains the same as 6 Rem, but leade angle is changed to 1.5 degree (from 3 deg). Throat will be longer than needed for most 6mm/.243 bullets with the exception of some of the heavier (105+gr) hunting type bullets. Will shoot any traditionally loaded 6 Rem bullets as well as a standard 6 Rem would. Throat can be shortened to suit.

Uses 6 Rem ACK GO as GO gage and standard 6 Rem GO gage as NO GO

Design revised and updated 8/15/2022

| 6 Remington ACK GO           |                |
|------------------------------|----------------|
| MIN Headspace                | 1.8732         |
| @ Datum                      | .2770          |
| Shop Headspace               | 1.7767         |
| @ Shop Datum                 | .3750          |
| L2                           | 1.8731 65      |
| A3+m1                        | 2.4938 71      |
| Body TPI                     | .0095 75       |
| Breech Face Dia              | .4729 15       |
| ~Chamber Vol in <sup>3</sup> | .3108 06       |
| Drawn:                       | Ray Gross      |
| SD                           | 2024.06.08     |
| Template PTL                 | V10.4 24.06.08 |
|                              |                |
| Dia Tolerance                | +.001/000      |
| Length Tolerance             | +.005/000      |
| Angle Tolerance              | +/- 15'        |
| Use Reamer Blank             | 243 AI         |
| Print is not to scale        |                |
|                              |                |